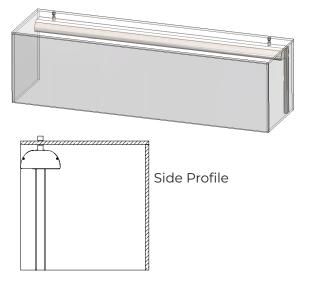

## **INSTALLATION METHODS**

Light & Warmer Glass Mounted Configuration

Light & Warmer Stand Alone Configuration

NSF. 01.25

Approval Drawings Required Specifications subject to change without notice.