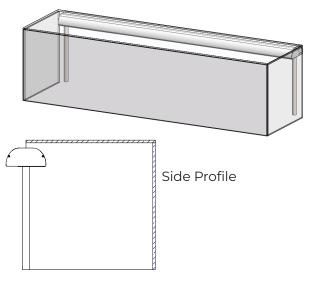

## **INSTALLATION METHODS**

Light & Warmer Glass Mounted Configuration

Light & Warmer Stand Alone Configuration

NSF. 01.25

Approval Drawings Required Specifications subject to change without notice.