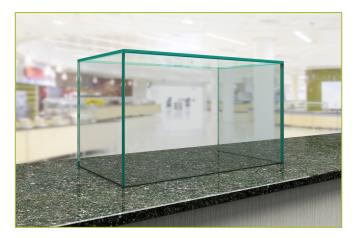

# **CLEARVIEW FOOD SHIELDS**

## **GENERAL INFORMATION**

Project Name:

## **OPTIONS AND ACCESSORIES**

### **GLASS OPTIONS**

- □ 3/8" Tempered Glass Overall Max 66"
- □ 1/2" Tempered Glass Centerline Max 72"

### **INSTALLATION OPTIONS**

- □ Square Glass Clips (Secured to Counter)
- Round Glass Clips (Secured to Counter)
- □ Flush to Counter, Sealed with Silicone
- Custom Clamp (Secured to Counter)

#### **LIGHT AND WARMER OPTIONS**

Light and warmer housings can be installed as stand alone units or mounted to the top glass.

- □ Slimline 2580 Light
- □ Stealth 790 Warmer
- Stealth 705 Light & Warmer Combo Unit
- □ Stealth 500 Heat/Light/Heat Combo Unit

**CV100-3** ClearView Bonded Glass, Full Service w/ Top Shelf





## **INSTALLATION METHODS**

Light & Warmer Glass Mounted Configuration



Light & Warmer Stand Alone Configuration



NSF. 01.25

Approval Drawings Required Specifications subject to change without notice.