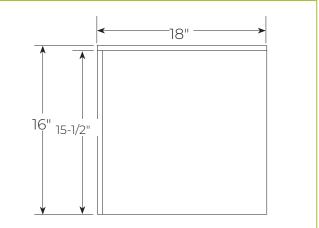

# **CLEARVIEW FOOD SHIELDS**

## **GENERAL INFORMATION**

Project Name:

## **OPTIONS AND ACCESSORIES**

### **GLASS OPTIONS**

- □ 3/8" Tempered Glass Overall Max 66"
- □ 1/2" Tempered Glass Centerline Max 72"

### **INSTALLATION OPTIONS**

- □ Square Glass Clips (Secured to Counter)
- Round Glass Clips (Secured to Counter)
- □ Flush to Counter, Sealed with Silicone
- Custom Clamp (Secured to Counter)

#### **LIGHT AND WARMER OPTIONS**

Light and warmer housings can be installed as stand alone units or mounted to the top glass.

- □ Slimline 2580 Light
- □ Stealth 790 Warmer
- Stealth 705 Light & Warmer Combo Unit
- □ Stealth 500 Heat/Light/Heat Combo Unit

**CV100-3** ClearView Bonded Glass, Full Service w/ Top Shelf





## **INSTALLATION METHODS**

Light & Warmer Glass Mounted Configuration



Light & Warmer Stand Alone Configuration



NSF. 01.25

Approval Drawings Required Specifications subject to change without notice.